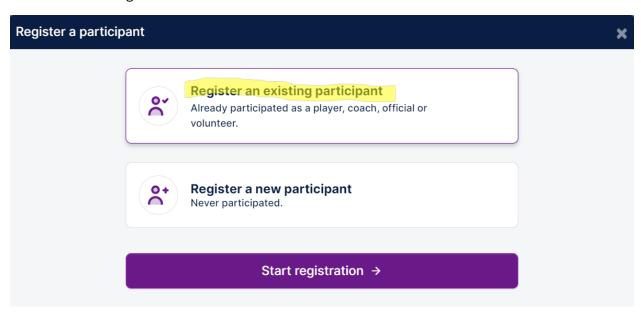

**Step 3:** If you already have a Spordle Account, select "Register an existing participant" and then click "Start registration"

\*If you have not previously registered for Spordle, select "Register a new participant" and then click "Start registration"