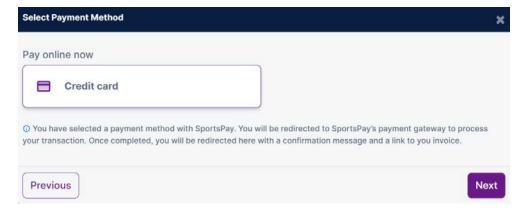

> Step 7: Select "Credit Card", then click "Next"

Step 8: Complete your payment by submitting your credit card information and clicking "Pay"