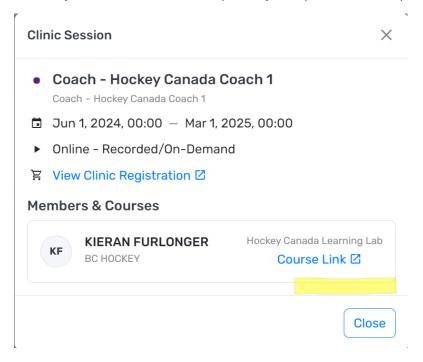

Powered by Spordle © 2024 Spordle Inc. All rights reserved. *Spordle* 

Use the information provided at the bottom of the confirmation email (highlighted above) to access the clinic through Spordle:

- 1. To access your course content, you must be logged into your My Account.
- 2. Click here to access your My account.
- 3. Once logged in, locate the appropriate course on your Dashboard, under "Events".
- 4. Click "Details" and a pop-up will open.

Select the course link on the bottom right of the pop-up to access your course content.

Step 11: On the next screen (inside your Spordle account), click "Course Link"

> Step 12: Proceed through the clinic, completing all modules 100%