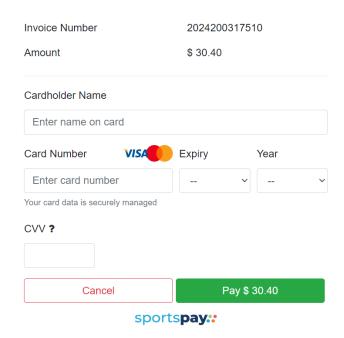

> Step 7: Select "Credit Card", then click "Next"

Step 8: Complete your payment by submitting your credit card information and clicking "Pay"

## **BC Amateur Hockey Association**

**Step 9:** Your payment will be confirmed on the next screen.

**Step 10:** Check the email address associated with your Spordle account for an email containing clinic access information that looks like the below: