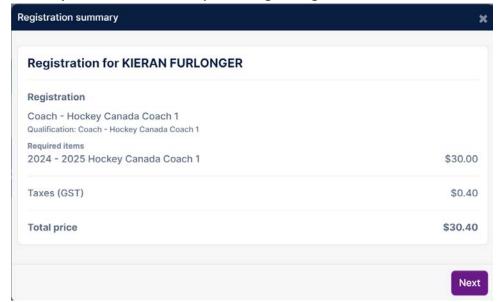

Once found, select the participant and click "Start registration".

Step 5: Confirm the clinic you are registering for and its fee, then click "Next"

Step 6: Accept the terms and conditions by checking the box, then click "Next"