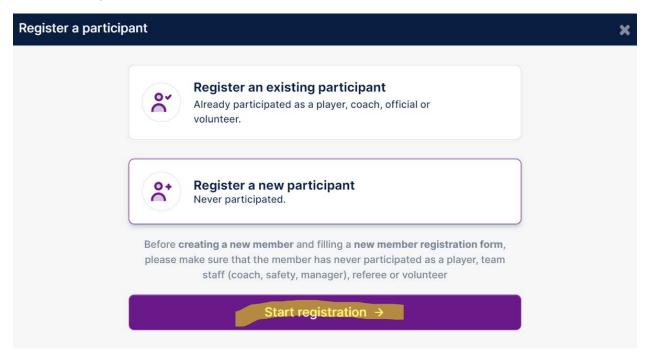

**Step 3:** If you already have a Spordle Account, select "Register an existing participant" and then click "Start registration"

\*If you have not previously registered for Spordle, select "Register a new participant" and then click "Start registration"

Return to Step 3 when you have registered.