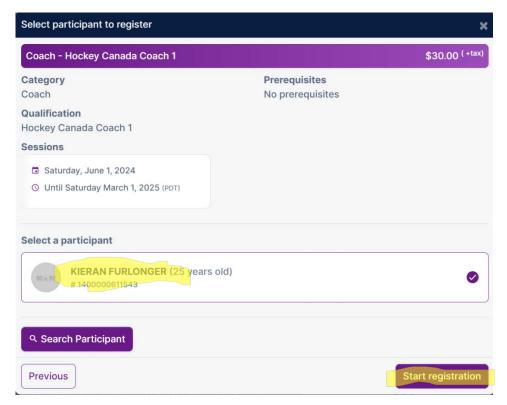

## Step 4: Find the participant who will register for the clinic

If the participant you are searching for is not immediately found, you can search the database using a participant's HCR number or first and last name and date of birth.

Once found, select the participant and click "Start registration".

Step 5: Confirm the clinic you are registering for and its fee, then click "Next"

Step 6: Accept the terms and conditions by checking the box, then click "Next"