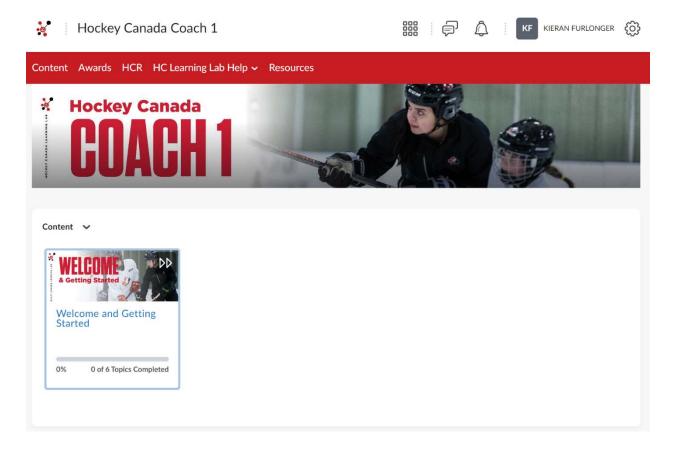

Select the course link on the bottom right of the pop-up to access your course content.

Step 11: On the next screen (inside your Spordle account), click "Course Link"

> Step 12: Proceed through the clinic, completing all modules 100%