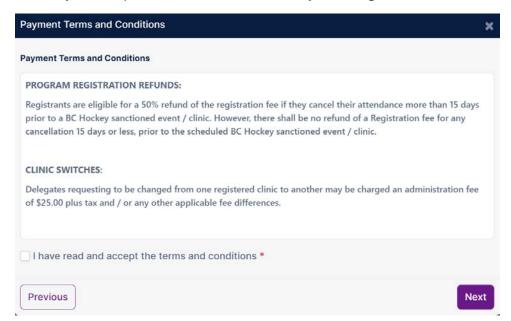

Once found, select the participant and click "Start registration".

Step 5: Confirm the clinic you are registering for and its fee, then click "Next"

Step 6: Accept the terms and conditions by checking the box, then click "Next"