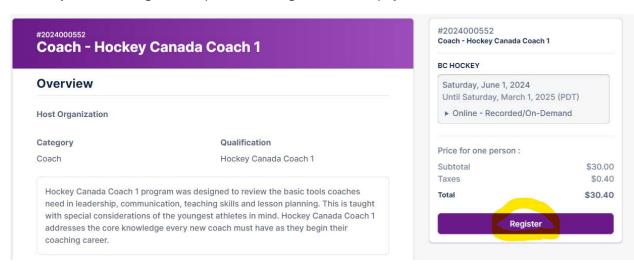

To register for and complete a Hockey Canada Learning Lab coaching clinic, please follow this 12-step guide:

- Step 1: Head to <a href="https://register.hockeycanada.ca/clinics">https://register.hockeycanada.ca/clinics</a>, find the clinic you want to register for, and click on it
- **Step 2:** Click "Register" to proceed to registration and payment:

Once found, select the participant and click "Start registration".

Step 5: Confirm the clinic you are registering for and its fee, then click "Next"

Step 6: Accept the terms and conditions by checking the box, then click "Next"

> Step 7: Select "Credit Card", then click "Next"

Step 8: Complete your payment by submitting your credit card information and clicking "Pay"